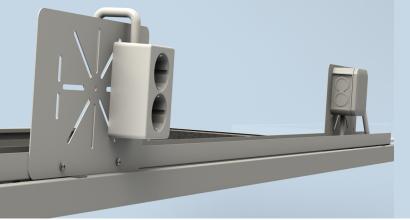

# Access panels, valves and actuators

We install any valves and actuators that are part of our system behind an access panel for easy adjustments and maintenance work. The access panel shortens the area available for the technology by 600mm. Our standard solution includes an access panel, thermostatic valve, actuator and shut-off valve.