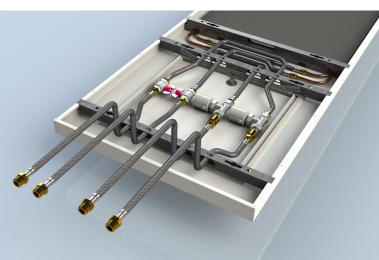

# Access panels, valves and actuators

We install any valves and actuators that are part of our system behind an access panel for easy adjustments and maintenance work. The access panel shortens the area available for the technology by 600mm. Our standard solution includes an access panel, thermostatic valve, actuator and shut-off valve.