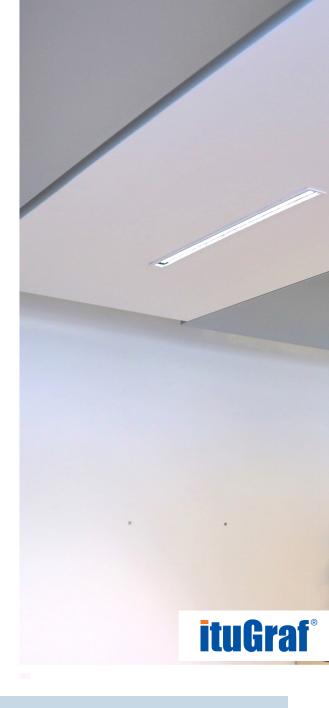

# **Stripe or Round**

Integrating LED lights into the ceiling panel reduces the installation work required on site.

The luminaire type and location are always chosen to meet the needs of the particular space.

The luminaires are fitted into the ready-made installation locations, which are surrounded by the technical fittings, on the graphite panel.

The lighting is controlled via an ON/OFF, DALI or wireless system depending on the needs of the customer and site.

Depending on the size of the panel, two or three luminaires can be integrated into it.

Power: 2 luminaires 30W, 3 luminaires 45W, 4 luminaires 60W Luminous efficacy: 150lm/W Beam opening angle: 60° x 90° Optics: UGR Round luminaires are installed at both ends of the panel.