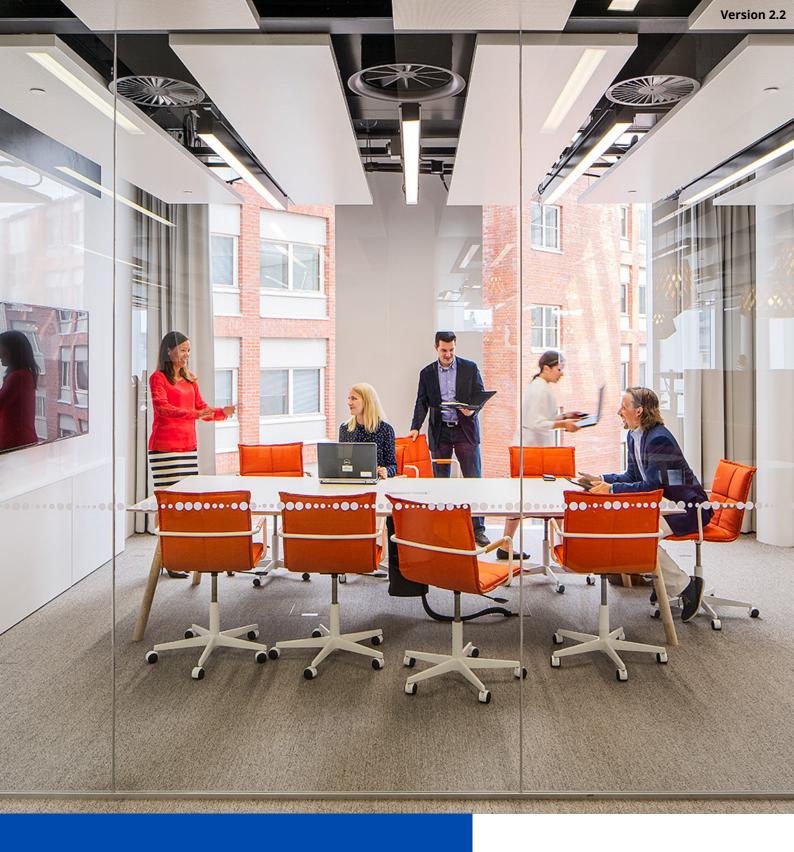

# ItuGraf is always fit for purpose

The ItuGraf heating and cooling panel system provides numerous significant benefits for your indoor climate and energy efficiency.

Our state-of-the-art panel system also functions as the perfect platform for your building technology. We can tailor a solution that incorporates the building technology devices and control sensors designed for your space in the best possible way.

When panels are fitted with the necessary integration solutions at the plant, the on-site installation and check-ups are quick and easy to perform.

Pre-fitted solutions are cost-efficient, reduce on-site work time and improve construction quality.