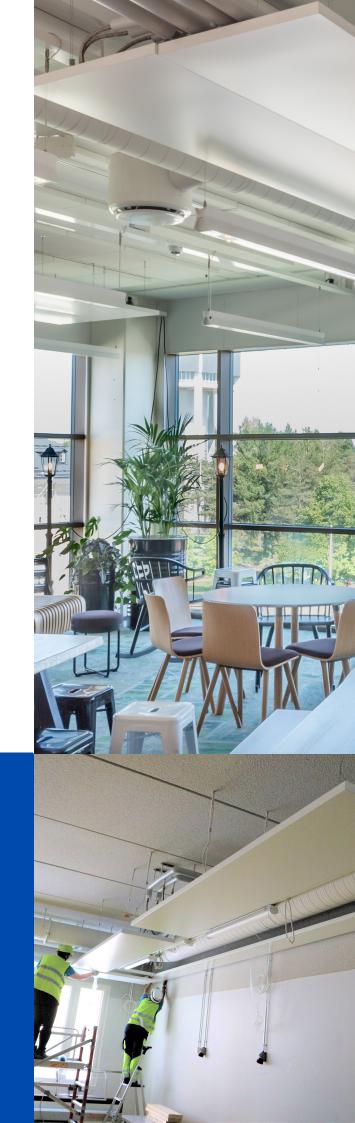

When panels are fitted with the necessary integration solutions at the plant, the on-site installation and check-ups are quick and easy to perform.

Pre-fitted solutions are cost-efficient, reduce on-site work time and improve construction quality.

# **Stripe or Round**

Integrating LED lights into the ceiling panel reduces the installation work required on site.

The luminaire type and location are always chosen to meet the needs of the particular space.

The luminaires are fitted into the ready-made installation locations, which are surrounded by the technical fittings, on the graphite panel.

The lighting is controlled via an ON/OFF, DALI or wireless system depending on the needs of the customer and site.